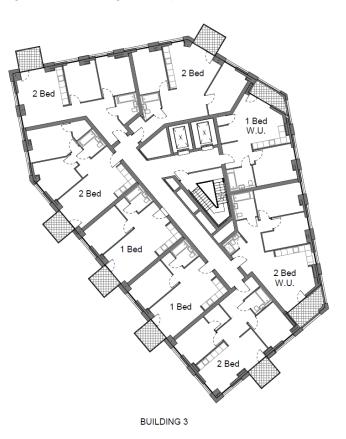

BUILDING 3

Image 1.10 – Building 3 - Proposed Fourteenth to Seventeenth Floor

Image 1.11 – Building 3 – Proposed Eighteenth Floor (Non-Residential Plant Floor)

Image 1.12 – Building 3 – Proposed West Elevation