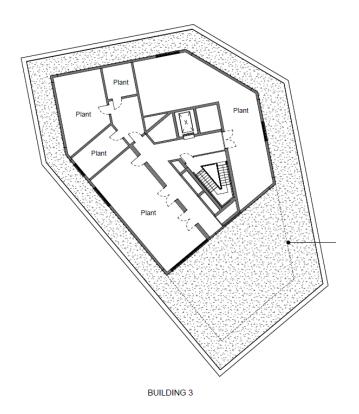

BUILDING 3

Image 1.10 – Building 3 - Proposed Fourteenth to Seventeenth Floor

Image 1.11 – Building 3 – Proposed Eighteenth Floor (Non-Residential Plant Floor)

Image 1.12 – Building 3 – Proposed West Elevation