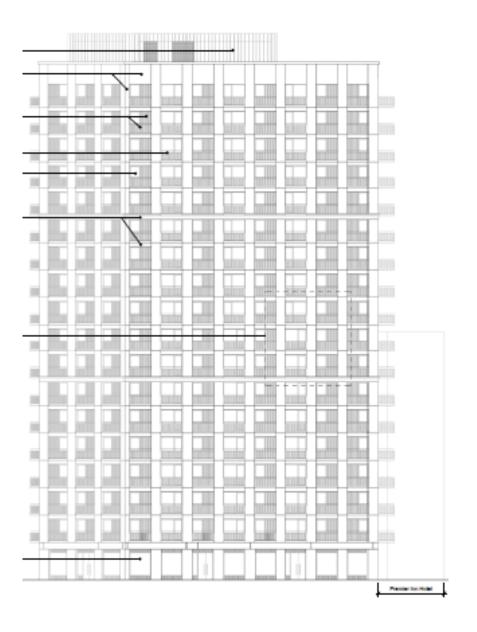

Image 1.14 – Building 3 – Proposed South Elevation

Image 1.15 – Building 3 – Proposed North Elevation

Image 1.16 – Building 3 – Proposed West Elevation