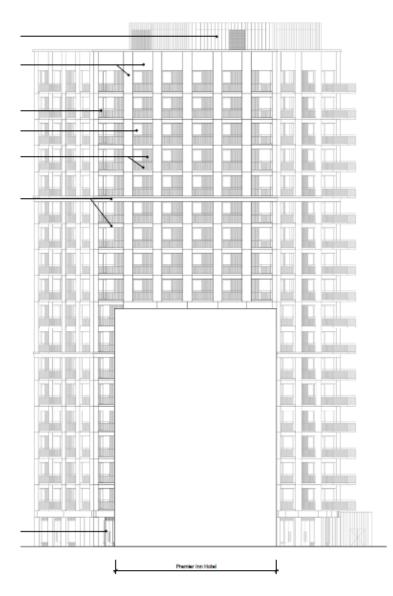

BUILDING 3

Image 1.10 – Building 3 - Proposed Fourteenth to Seventeenth Floor

Image 1.11 – Building 3 – Proposed Eighteenth Floor (Non-Residential Plant Floor)

Image 1.12 – Building 3 – Proposed West Elevation

Image 1.14 – Building 3 – Proposed South Elevation

Image 1.15 – Building 3 – Proposed North Elevation

Image 1.16 – Building 3 – Proposed West Elevation