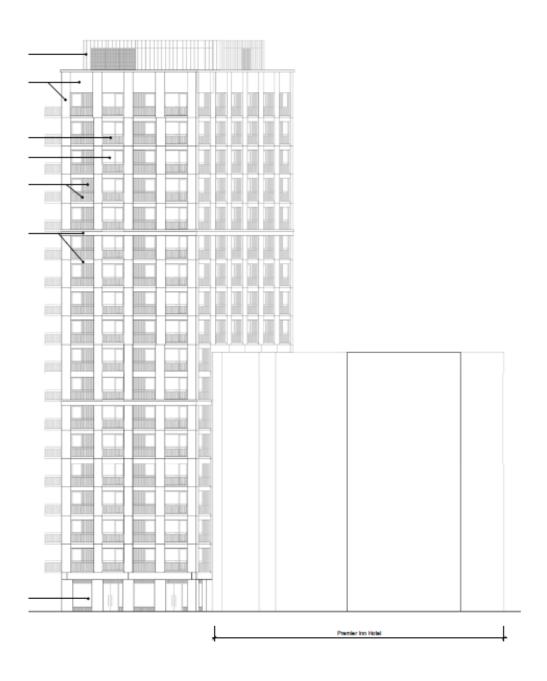

BUILDING 3

Image 1.10 – Building 3 - Proposed Fourteenth to Seventeenth Floor

Image 1.11 – Building 3 – Proposed Eighteenth Floor (Non-Residential Plant Floor)

Image 1.12 – Building 3 – Proposed West Elevation

Image 1.14 – Building 3 – Proposed South Elevation

Image 1.15 – Building 3 – Proposed North Elevation

Image 1.16 – Building 3 – Proposed West Elevation