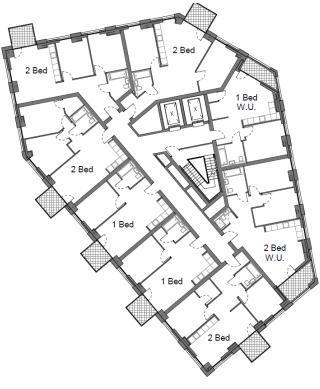

BUILDING 3

Image 1.10 – Building 3 - Proposed Fourteenth to Seventeenth Floor

Image 1.11 – Building 3 – Proposed Eighteenth Floor (Non-Residential Plant Floor)

Image 1.12 – Building 3 – Proposed West Elevation